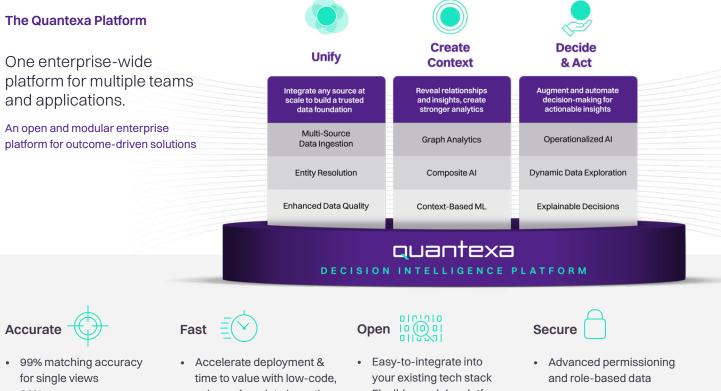

#### Connect data to create context and make accurate cross-border decisions in real time

Quantexa's Decision Intelligence (DI) Platform facilitates unique benefits to borders agencies across the world by positioning them to see the full data picture to generate the insights needed to improve risk assessment and deliver better outcomes at speed and scale. Data-driven, transformative technologies like Quantexa provide context around parties and stakeholders to identify hidden insights, facilitate more intelligent investigations and make more informed decisions to drive the safe and effective movement of people and goods across the world.

#### Why Quantexa for borders and people movement?

Quantexa's DI Platform connects billions of data points across internal and external sources to provide a contextual data hub enriched with vital intelligence about relationships between individuals and goods and their wider networks. Through dynamic Entity Resolution and sophisticated Network Generation, Quantexa facilitates a clear understanding of parties and hierarchies to proactively identify trends and patterns of hidden risk and threatening behaviors.